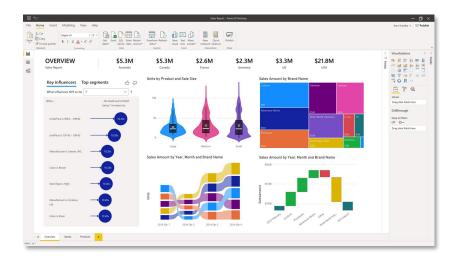

#### **Power Bl**

Unify data from many sources to create interactive, immersive dashboards and reports that provide actionable insights and drive business results.