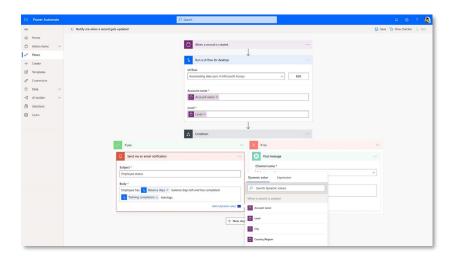

#### **Power Automate**

Include powerful workflow automation directly in your apps with a no-code approach that connects to hundreds of popular apps and services.