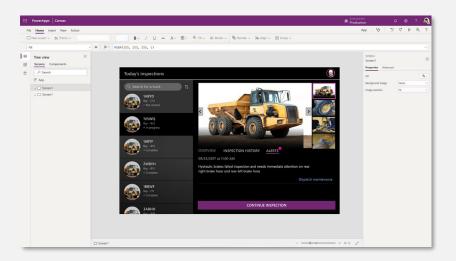

#### **Power Apps**

Build apps in hours – not months – that easily connect to data, use Excel-like expressions to add logic, and run on the web, iOS, and Android devices.