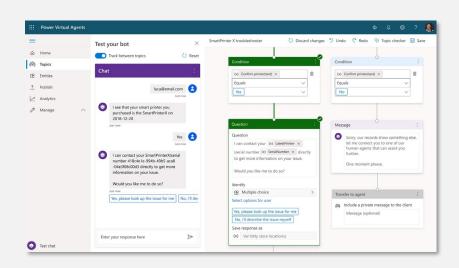

### **Power Virtual Agents**

Easily build chatbots to engage conversationally with your customers and employees – no coding required.